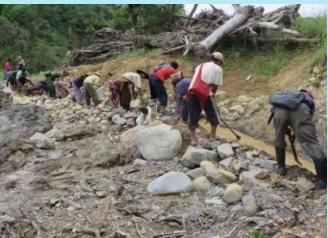

#### Cash for work support for Irrigation rehabilitation

Canal line digging (CFW) in Suangpi village, Tedim Tsp

Cash distribution for CFW (Canal) in Thangnuai village, Tedim Tsp

Canal line (CFW) through recovery, Tualzeh village, Falam Tsp

Canal line digging, Phaikhua village, Thantlang Tsp

Canal line rehabilitation, Hmawng tlang village, Thantlang Tsp

Work organization for Canal line rehabilitaion in Zipi village, ThantlangTsp

Hmawngtlang village Paddy field after Irrigation support in 4<sup>th</sup> week of Oct' 15