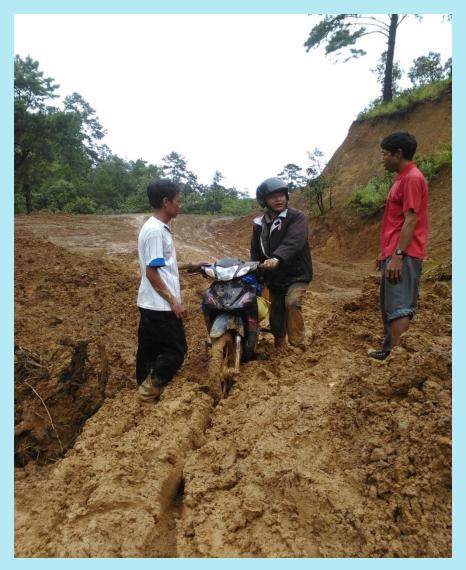

#### Land slide (24/7/2015 to 6/8/2015)

Sumhrang village, Falam Township

Paddy field damage, Chuncung vlg, Hakha

Canal line damaged, Tualzeh vlg, Falam

Paddy field damaged, Cinkhua vlg, Hakha

One of CORAD staff is going to take the assessment .