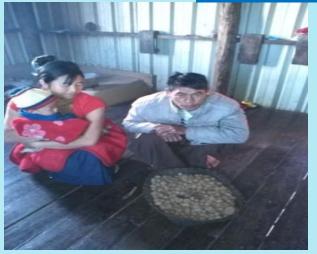

## Summary of response by CORAD - LIFT funds

Seed distribution:

36 villages in Hakha, Falam & Tedim townships *91.83 acres for 797 hhs:* potato (26.23) acres, Peas and beans (39.49) cares, Garlic (9.44) acres, Cabbage /Cauliflower (6.17) acres, Onion (0.50) acre and Nigger (10) acres.