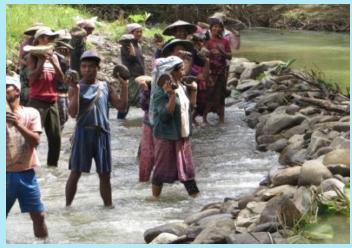

#### Cash for work support for Irrigation rehabilitation

Canal line digging (CFW) in Suangpi village, Tedim Tsp

Cash distribution for CFW (Canal) in Thangnuai village, Tedim Tsp

Canal line (CFW) through recovery, Tualzeh village, Falam Tsp

Canal line digging, Phaikhua village, Thantlang Tsp

Canal line rehabilitation, Hmawng tlang village, Thantlang Tsp

Work organization for Canal line rehabilitaion in Zipi village, ThantlangTsp

Hmawngtlang village Paddy field after Irrigation support in 4<sup>th</sup> week of Oct' 15