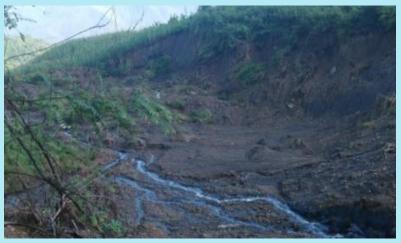

#### Flood (24-7-2015 to 6-8-2015)

Paddy field flooded, Tiphul village

Land slide in Tuikhingzang, Kalay

Paddy field flooded, Tiphul village

Landslide in Tili village, Falam Tsp

#### Land slide (24/7/2015 to 6/8/2015)

Sumhrang village, Falam Township

Paddy field damage, Chuncung vlg, Hakha

Canal line damaged, Tualzeh vlg, Falam

Paddy field damaged, Cinkhua vlg, Hakha

One of CORAD staff is going to take the assessment .