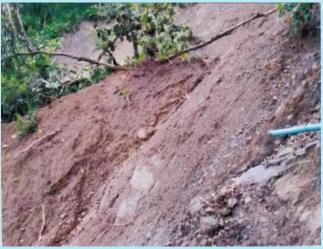

#### Flood (24-7-2015 to 6-8-2015)

Paddy field flooded, Tiphul village

Land slide in Tuikhingzang, Kalay

Paddy field flooded, Tiphul village

Landslide in Tili village, Falam Tsp