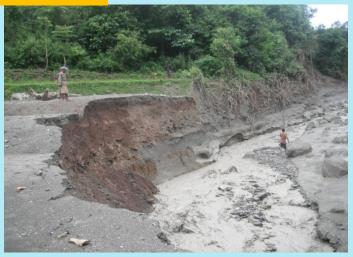

#### Land slide (24/7/2015 to 6/8/2015)

Sumhrang village, Falam Township

Paddy field damage, Chuncung vlg, Hakha

Canal line damaged, Tualzeh vlg, Falam

Paddy field damaged, Cinkhua vlg, Hakha

One of CORAD staff is going to take the assessment .