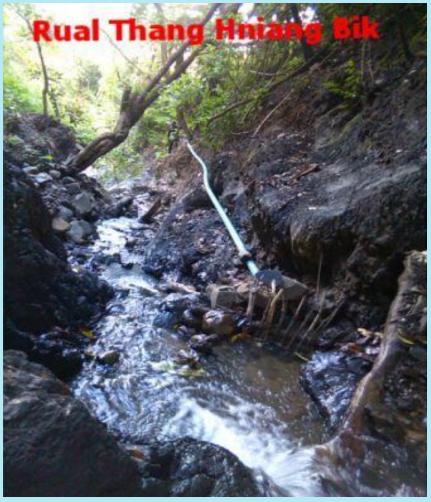

#### Materials support for Irrigation

Pipe support for irrigation in Tualzeh village, Falam Tsp

Pipe support for Irrigation in Hranhring village, Hakha Tsp

Plastic + earth Canal line for Irrigation in Suangzang village, Tedim Tsp

Concrete canal line through recovery support, Suangzang village, Tedim Tsp

Irrigation network for paddy field, Chuncung vlg, Hakha