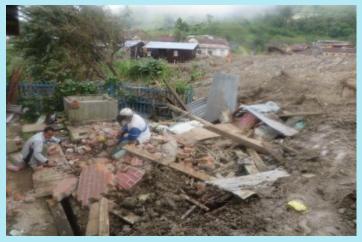

#### Land slide (24/7/2015 to 6/8/2015)

Sumhrang village, Falam Township

Paddy field damage, Chuncung vlg, Hakha

Canal line damaged, Tualzeh vlg, Falam

Paddy field damaged, Cinkhua vlg, Hakha

One of CORAD staff is going to take the assessment .