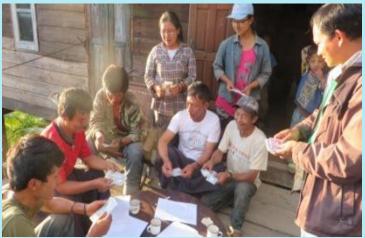

#### Cash for work support for Irrigation rehabilitation

Canal line digging (CFW) in Suangpi village, Tedim Tsp

Cash distribution for CFW (Canal) in Thangnuai village, Tedim Tsp

Canal line (CFW) through recovery, Tualzeh village, Falam Tsp