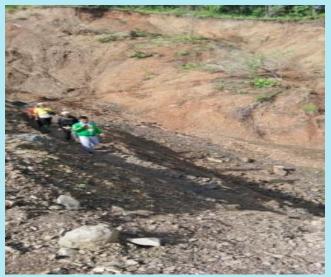

#### Land slide (24/7/2015 to 6/8/2015)

Sumhrang village, Falam Township

Paddy field damage, Chuncung vlg, Hakha

Canal line damaged, Tualzeh vlg, Falam

Paddy field damaged, Cinkhua vlg, Hakha

One of CORAD staff is going to take the assessment .