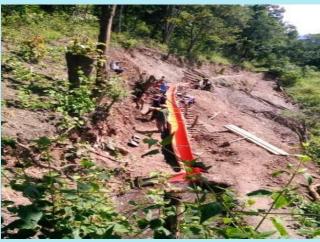

#### Materials support for Irrigation

Pipe support for irrigation in Tualzeh village, Falam Tsp

Pipe support for Irrigation in Hranhring village, Hakha Tsp

Plastic + earth Canal line for Irrigation in Suangzang village, Tedim Tsp

Concrete canal line through recovery support, Suangzang village, Tedim Tsp

Irrigation network for paddy field, Chuncung vlg, Hakha