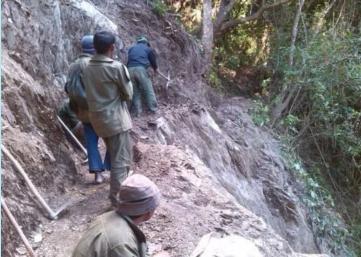

#### Cash for work support for Irrigation rehabilitation

Canal line digging (CFW) in Suangpi village, Tedim Tsp

Cash distribution for CFW (Canal) in Thangnuai village, Tedim Tsp

Canal line (CFW) through recovery, Tualzeh village, Falam Tsp

Canal line digging, Phaikhua village, Thantlang Tsp

Canal line rehabilitation, Hmawng tlang village, Thantlang Tsp

Work organization for Canal line rehabilitaion in Zipi village, ThantlangTsp

Hmawngtlang village Paddy field after Irrigation support in 4<sup>th</sup> week of Oct' 15