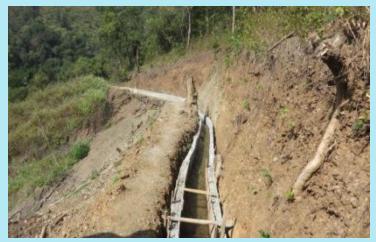

#### Cash for work support for Irrigation rehabilitation

Canal line digging (CFW) in Suangpi village, Tedim Tsp

Cash distribution for CFW (Canal) in Thangnuai village, Tedim Tsp

Canal line (CFW) through recovery, Tualzeh village, Falam Tsp

Canal line digging, Phaikhua village, Thantlang Tsp

Canal line rehabilitation, Hmawng tlang village, Thantlang Tsp

Work organization for Canal line rehabilitaion in Zipi village, ThantlangTsp

Hmawngtlang village Paddy field after Irrigation support in 4<sup>th</sup> week of Oct' 15